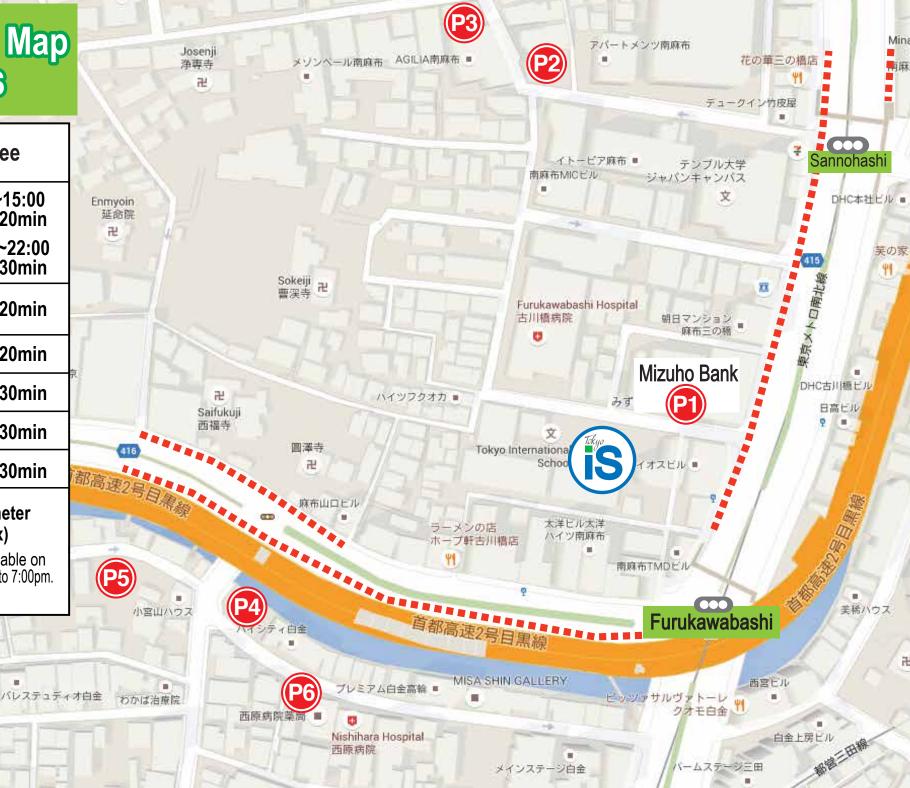

## **Coin Parking Map** around TIS

|        |                                        | Total<br>Space                                                                        | Fee                                                   |
|--------|----------------------------------------|---------------------------------------------------------------------------------------|-------------------------------------------------------|
| ER     | P1                                     | 12                                                                                    | 9:00~15:00<br>¥300/20min<br>15:00~22:00<br>¥300/30min |
|        | P2                                     | 8                                                                                     | ¥300/20min                                            |
| Valle? | P3                                     | 4                                                                                     | ¥300/20min                                            |
|        | P4                                     | 10                                                                                    | ¥300/30min                                            |
|        | P5                                     | 5                                                                                     | ¥200/30min                                            |
|        | P6                                     | 6                                                                                     | ¥300/30min                                            |
|        | Public parking meter ¥300 (1 hour max) |                                                                                       |                                                       |
| G      |                                        | *This service is available on<br>weekdays from 9:00am to 7:00pm.<br>*Please pay first |                                                       |
| e      | A・Kビル パティスリー<br>ラビラント 四の橋店             |                                                                                       |                                                       |